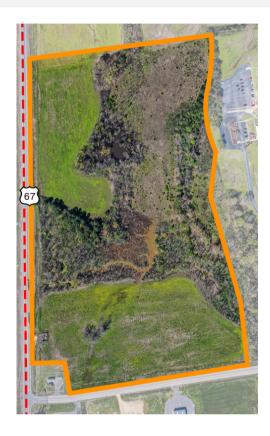

Fire Protection: Arkadelphia Fire Department | 6

miles | ISO Rating 3

Listing Price: \$100,000 | Lease \$44,000 Per Year

**44 ACRES** 

**INDUSTRIAL** 

44 acre site on Highway 67 located in the Clark County Industrial Park.

MIN DIVISIBLE AVAILABLE: 20 ACRES

### Highways:

US-67 (0 miles) State HWY 26 (0.3 miles)