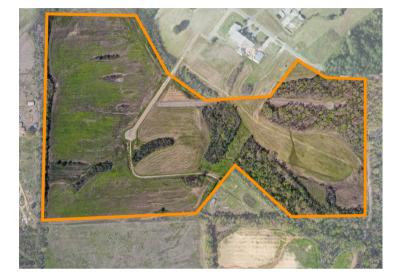

## **CCIC SOUTH SITE**

TECHNOLOGY DRIVE GUM SPRINGS, AR, 71923 CLARK COUNTY 34.04350, -93.09137

81 acre property located in the Clark County Industrial Park.

MIN DIVISIBLE AVAILABLE: 20 ACRES | 40 MAX