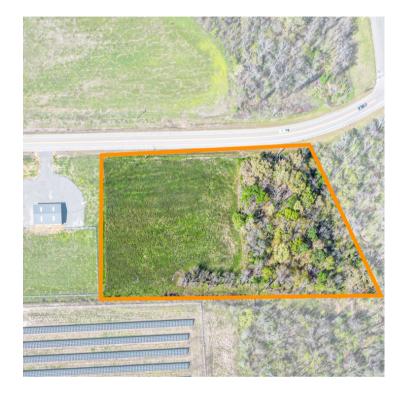

## **CCIC - MCCLELLAN**

25 MCCLELLAN BLVD GUM SPRINGS, AR, 71923 CLARK COUNTY 34.04934, -93.09588

4.5 acre site located on McClellan Blvd. NOT SUBDIVIDABLE