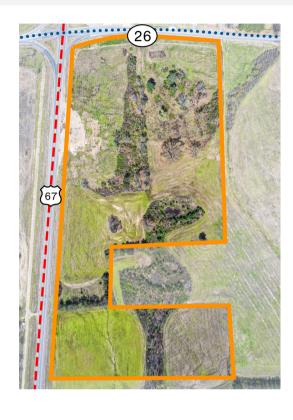

# **EDCCC SITE 1 - HWY 67 & 26**

HIGHWAY 67 AND 26 ARKADELPHIA, AR, 71923 CLARK COUNTY 34.05737, -93.09689

Electric: South Central Arkansas Electric Cooperative

Water: City of Arkadelphia

Telecommunications: AT&T

32 ACRES

**INDUSTRIAL** 

Premier site located in the Clark County Industrial Park.

**MIN DIVISIBLE AVAILABLE: 15 ACRES** 

#### Highways:

US-67 (0 miles)

State HWY 26 (0 miles)