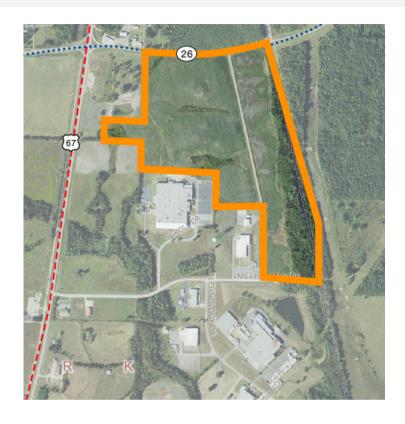

# **CCIC - NORTH SITE**

HIGHWAY 67 SOUTH GUM SPRINGS, AR, 71923 CLARK COUNTY 34.05599, -93.09099

per year

**118 ACRES** 

**INDUSTRIAL** 

This site is located on US Highway 26, in the Clark County Industrial Park.

MIN DIVISIBLE AVAILABLE: 20 ACRES

## **Highways:**

State HWY 26 (0 miles) HWY 67 (0.2 miles) AR-51 (4.2 miles)